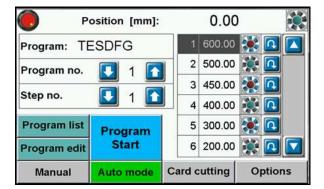

#### Convenient and precise operation

The user-friendly, fully programmable 7" touch screen with 100 individual programs with 100 steps in each program offers high flexibility and accuracy. Additional business card cutting mode integrated. 9 different languages as a standard, other available as option.

#### Touch screen

### 5 cutting Modes available

- **1. Manual absolute mode:** key in a value and the backgauge automatically moves to the set position.
- **2. Manual incremental mode :** the paper stack is cut in even parts.
- 3. Standard program mode: program each step for the cuts to be made, up to 100 steps. For each step operator can program eject, paper rotation to left or right and air table activation. After each cut backgauge moves to next step. Possible to save job names on top of job numbers.
- 4. Cut and save program mode: allows the operator to set manually each step and cut. After each cut the step will be automatically saved as next program step until the full program is created.
- **5. Card cutting program :** allows to make sequence of cuts with same distance (card size) or 2 changing dimensions (card size and gutter). This makes card cutting jobs user friendly.