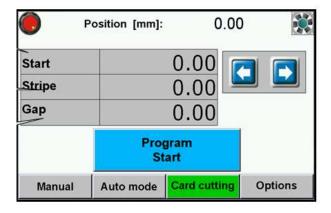

### 5 cutting Modes available

- **1. Manual absolute mode:** key in a value and the backgauge automatically moves to the set position.
- **2. Manual incremental mode :** the paper stack is cut in even parts.
- 3. Standard program mode: program each step for the cuts to be made, up to 100 steps. For each step operator can program eject, paper rotation to left or right and air table activation. After each cut backgauge moves to next step. Possible to save job names on top of job numbers.
- 4. Cut and save program mode: allows the operator to set manually each step and cut. After each cut the step will be automatically saved as next program step until the full program is created.
- **5. Card cutting program :** allows to make sequence of cuts with same distance (card size) or 2 changing dimensions (card size and gutter). This makes card cutting jobs user friendly.