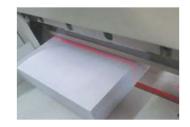

The LED optical cutting line indicator guarantees easy alignment of cutting marks for precise cuts. The electronic hand wheel facilitates manual backgauge positioning, accurate to the millimeter at variable speed.