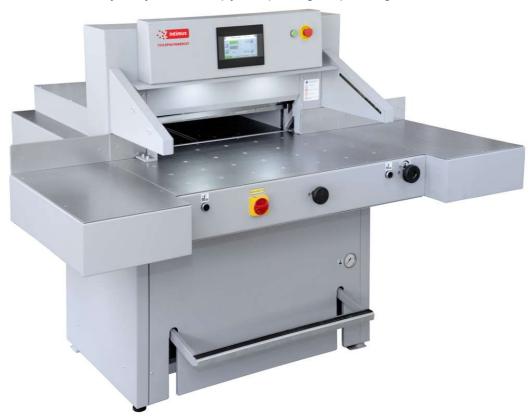

## intimus 7310 EPSH Powercut

## Heavy duty full hydraulic guillotine

Compact, sturdy and automated hydraulic guillotine with robust metal construction to serve the customers for many years. Equipped with fully hydraulic knife and clamp the guillotine is able to cut easily paper stacks of up to 1000 sheets. Front and back air tables facilitate the work flow significantly. Suitable for heavy duty use in copy shops, digital printing houses or book binderies.

#### Convenient and precise operation

The user-friendly, fully programmable 7" touch screen with 100 individual programs with 100 steps in each program offers high flexibility and accuracy. Additional business card cutting mode integrated. 9 different languages as a standard, other available as option.

#### Safety is guaranteed

IR safety curtain on the front table, safety cover on the rear table and automatic Knife and clamp return ensure the highest level of safety. Electronically controlled two-hand operation: executing a cut is only possible by pushing two buttons at the same time. Safe and easy Knife change with a Knife changing device.